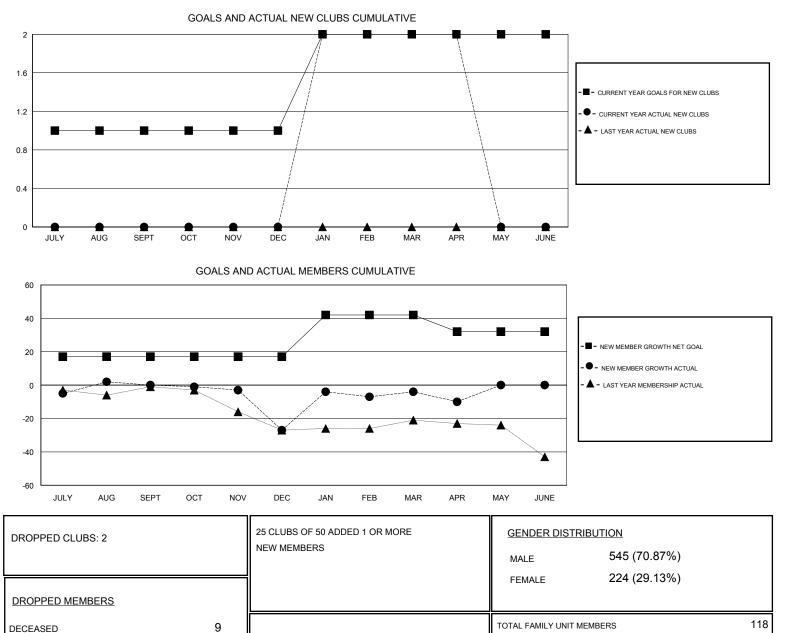

## Ton Soeters GMT

| GMT: Ton Soete                                              | ers              | L                | OCATION ENGLAND |                                                             |                                                                |                                                              | GMT CA                                             |
|-------------------------------------------------------------|------------------|------------------|-----------------|-------------------------------------------------------------|----------------------------------------------------------------|--------------------------------------------------------------|----------------------------------------------------|
| Clubs                                                       |                  |                  |                 | Members                                                     |                                                                |                                                              |                                                    |
| RESULTS FOR 2016-2017                                       |                  |                  |                 | RESULTS FOR 2016-2017                                       |                                                                |                                                              |                                                    |
| QUARTER                                                     | NEW CLUB GOAL    | NEW CLUBS        | DROPPED CLUBS   | QUARTER                                                     | NEW MEMBER GROWTH<br>NET GOAL (not reinstated<br>or transfers) | NEW MEMBER<br>GROWTH ACTUAL (not<br>reinstated or transfers) | DROPPED<br>MEMBERS ACTUAL<br>(including transfers) |
| JULY/AUG/SEPT<br>OCT/NOV/DEC<br>JAN/FEB/MAR<br>APR/MAY/JUNE | 1<br>0<br>1<br>0 | 0<br>0<br>2<br>0 | 1<br>0          | JULY/AUG/SEPT<br>OCT/NOV/DEC<br>JAN/FEB/MAR<br>APR/MAY/JUNE | 17<br>0<br>25<br>-10                                           | 28<br>13<br>53<br>5                                          | 28<br>40<br>30<br>11                               |

CLICK HERE FOR CUMULATIVE

MEMBERSHIP DATA

2

98

109

CLUB CANCELLED

OTHER

TOTAL MBR0181 FAMILY MEMBERS PAYING HALF